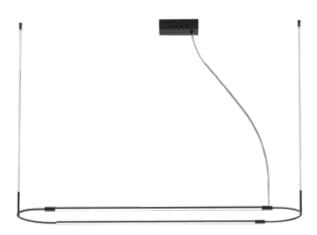

# ELIA/S2

## hanging lamp

The Elia Collection embodies the concept of illuminated minimalism, with lamps characterized by an extruded aluminum profile that offers extraordinary simplicity. These lamps not only provide light but also decorate the spaces they inhabit. With their essential and clean design, the Elia Collection represents a perfect blend of functionality and aesthetics, offering sophisticated lighting that harmoniously integrates into the decor.