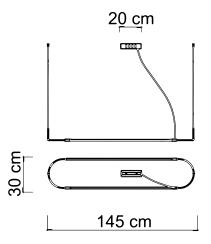

7128 ELIA/S2 O 7135 ELIA/S2 N

Power 28W Led Integrated Input 220/240 V- 50/60Hz

 Kelvin
 3000

 Dimmable
 No

 Real Lumen
 2349

 CRI
 85

 IP
 20

 L. Wire
 150cm